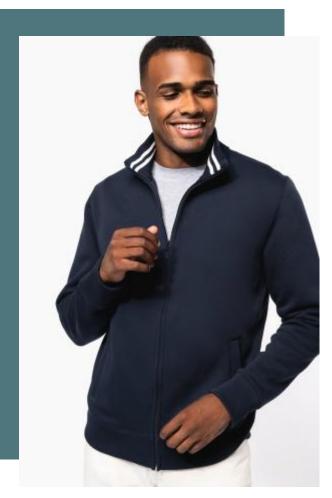

# Men's full zip sweat jacket

3-yarn brushed fleece fabric with LSF treatment for an excellent print surface, hard-wearing and resistant in the wash.

In keeping with the urban casual spirit of the LSF range.

Softness and comfort guaranteed.

80% combed cotton/20% polyester. Low shrinkage brushed fleece. Silicone wash. Fitted style with ribbed side panels. Matching neck tape (except for White body where neck tape is Oxford Grey). Contrast striped ribbed inner collar (White for all colours, except for White body where stripes are Oxford Grey). 2 front pockets. Ribbed cuffs and hem. Zip fastening.