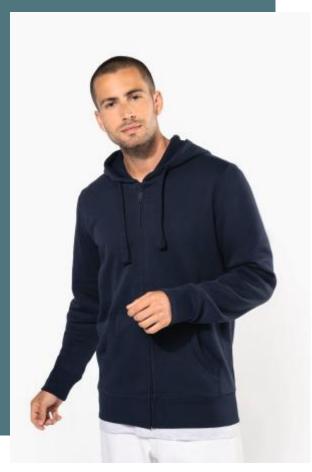

## Men's full zip hooded sweatshirt

The essential urban casual style zipped hooded sweatshirt.

Made of brushed fleece for optimal comfort.

Timeless and casual.

80% combed cotton/20% polyester (Ash Heather: 79% cotton / 20% polyester / 1% viscose). 100% cotton outer surface. Brushed fleece. Contrast neck tape (Oxford Grey contrast for all colours, except for Oxford Grey and Ash Heather body where neck tape is Navy). Honeycomb lined hood with drawcord. Kangaroo pocket. Ribbed pocket trim, cuffs and waistband. Zip fastening.