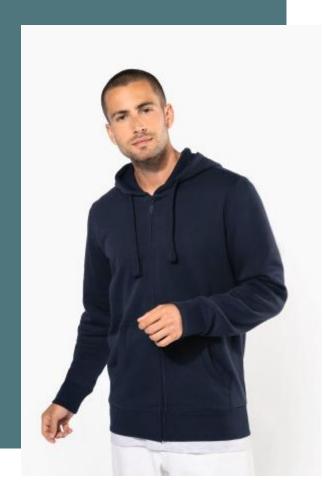

# KARIBAN K454 Men's full zip hooded sweatshirt

The essential urban casual style zipped hooded sweatshirt.

Made of brushed fleece for optimal comfort.

Timeless and casual.

80% combed cotton/20% polyester (Ash Heather : 79% cotton / 20% polyester / 1% viscose). 100% cotton outer surface. Brushed fleece. Contrast neck tape (Oxford Grey contrast for all colours, except for Oxford Grey and Ash Heather body where neck tape is Navy). Honeycomb lined hood with drawcord. Kangaroo pocket. Ribbed pocket trim, cuffs and waistband. Zip fastening.