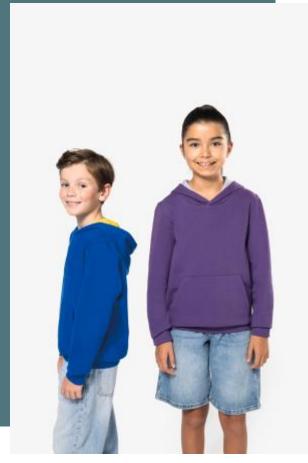

## Kids' contrast hooded sweatshirt

Two-tone hooded sweatshirt for a trendy look.

Made of brushed fleece for optimal comfort.

Earphone access in kangaroo pocket and at neck.

80% combed cotton/20% polyester (Oxford Grey: 76% combed cotton / 21% polyester / 3% viscose). Brushed fleece. Kangaroo pocket and neck with earphone access. Ribbed cuffs and waistband. Lined contrast hood.

#### Grammage

6/8 years (6/8 ans) - 8/10 years (8/10 ans) - 10/12 years (10/12 ans) - 12/14 years (12/14 ans)

280 gsm