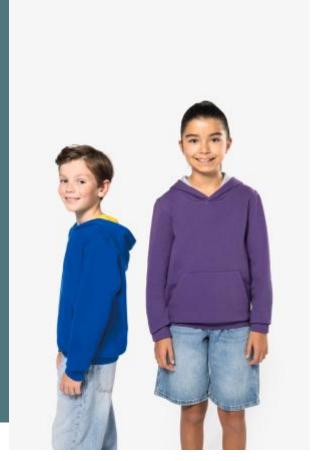

# Kids' contrast hooded sweatshirt

Two-tone hooded sweatshirt for a trendy look.

Made of brushed fleece for optimal comfort.

Earphone access in kangaroo pocket and at neck.

80% combed cotton/20% polyester (Oxford Grey: 76% combed cotton / 21% polyester / 3% viscose). Brushed fleece. Kangaroo pocket and neck with earphone access. Ribbed cuffs and waistband. Lined contrast hood.