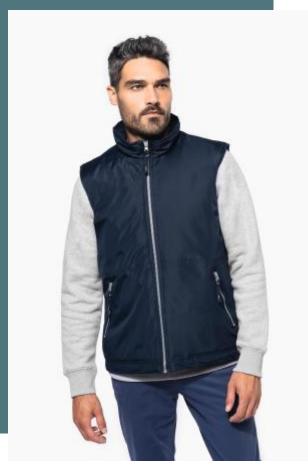

## Messenger > Bodywarmer

PVC backing for greater fabric waterproofing.

Extremely functional, perfect for professional use.

Dual fabric fleece lining, polyamide & wadding.

100% polyester outer with PVC coating. Polyamide wadding and fleece lining. Zipped slanted side pockets. Full length zip. Top half with quilted fleece lining. Bottom half with quilted polyamide lining. Inside mobile phone pocket. Zip access for decoration. Curved hem at back. Elasticated drawcord and toggles at hem.

### **Colours**

Black

Navy